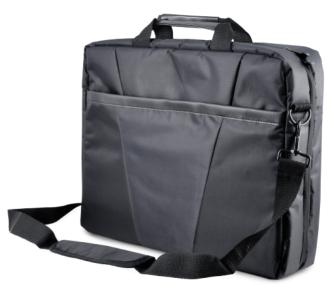

## **BASICLINE 16"**

## **Product features:**

Kind: Saccoche

Padding: Computer compartment

Dedicated compartment(s): Documents Dedicated compartment(s): Pen slots Dedicated compartment(s): Laptop

Dedicated compartment(s): Poche smartphones

Adjustable shoulder strap: Yes

Anti-slip shoulder: Yes

Enhanced transport handle: Yes Colors (Ext./Int.): Black / Grey

Materials): Similicuir

Compatibility: 16 inches max Dimensions: 42.5 x 31.5 x 6.5 cm