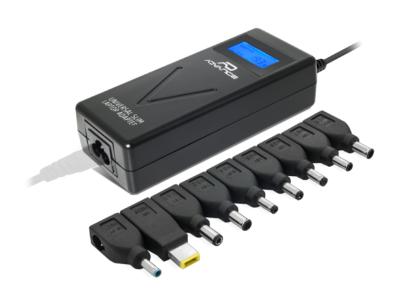

## **Product features:**

Nominal power: 90W Entrée: 110-240V

Output (Min/Max): 14.2-20V(6A)

Compatiblity: SAMSUNG - SONY - TOSHIBA ... (Not exhaustive list)

Compatiblity: LENOVO
Compatiblity: ASUS
Compatiblity: HP
Compatiblity: ACER
Compatiblity: DELL
Compatiblity: FUJITSU

Compatiblity: COMPAQ

Protections: OVP Protections: OCP Protections: OPP Protections: SCP

LED indicator: LCD screen

LED indicator: With output voltage display

Connectors included: 9 tips Dimensions: 16 x 6 x 3.5 cm

Weight: 770 g

Contents of packaging: Quick Installation Guide

Contents of packaging: Universal charger

Contents of packaging: 9 tips

Contents of packaging: Sector cable