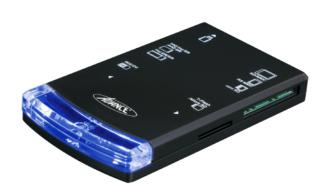

#### **Product features:**

Transfer rate: HighSpeed: 480 MB/s Transfer rate: FullSpeed: 12 MB/s

Interface: USB 2.0

Formats supported: Memory Stick (MS): MS / MS Pro / MS Duo / M2 Formats supported: Secure Digital (SD): SD / Mini SD / Micro SD Formats supported: Multi Media Card (MMC): MMC / RS-MMC Supported operating system(s): Mac OS X V10.1 and above Supported operating system(s): Windows XP to Windows 10

USB backwards compatibility: USB 1.1 (12 Mbps)

Colour: Black

Dimensions: 7.8 x 4.4 x 1.1 cm

Weight: 3 5g

Contents of packaging: Quick Installation Guide

Contents of packaging: Card reader